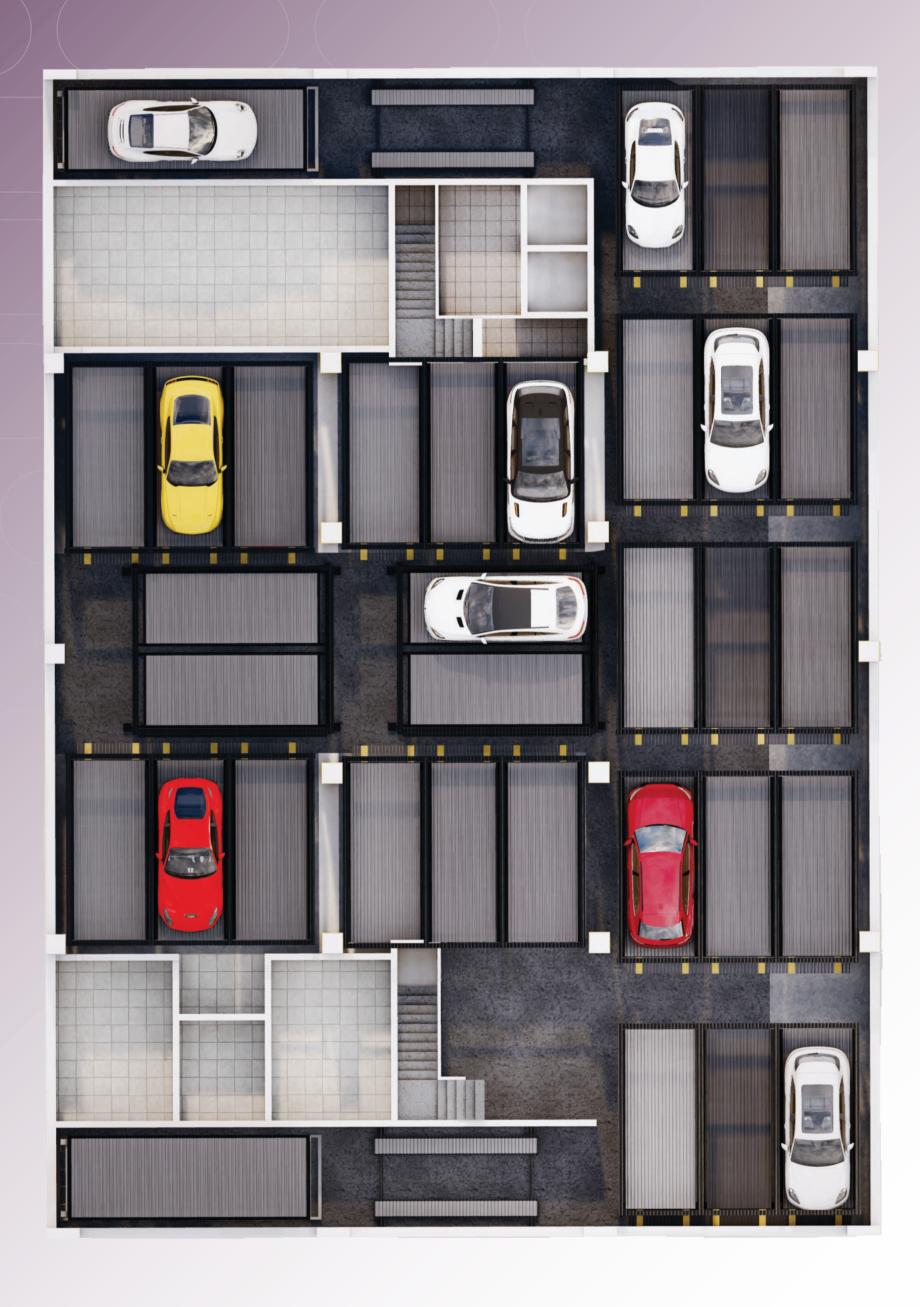

igned to cater to the varying needs and visions of our patrons.

Our unit mix comprises one bedroom and two bedrooms apartments.



# A LOCATION THAT FASCINATE YOU MORE

Located in the heart of Muscat, Asma Residence is an oasis of comfort and luxury. Asma Residence is blessed with all necessary amenities at walking distance. Be it Mall of Oman or Muscat Private Hospital, Al Ameen Mosque or Muscat Expressway, even Bausher sands for your weekend dune bashing thrills are all located within a 5 minutes radius of Asma Residence.



# SMART LIVING EASY LIVING

At Asma Residence, we include state-of-the-art living style like smart home system, in-built vacum cleaner which guarantees home convenience at your finger tips.





# SMARIANGS PARIANGS



# SMARI HOME



# 







## BASEMENI PARINGS



## GROUND FLOR

WITH COMMERCIAL ACTIVITIES



# FIRSIO FIRSTON



# البننهاوس



# 









#### TYPEA

Living Area 77.40 m²









## TYPEB

Living Area 80.35 m²

















### TYPEC

Living Area 80.35 m<sup>2</sup>















### TYPED

Living Area 87.48 m²









## TYPEE

Living Area 109.80 m<sup>2</sup>

















## TYPEF

Living Area 95.54 m<sup>2</sup>















### TYPEG

Living Area 95.54 m<sup>2</sup>















## TYPEH

Living Area 109.80 m²