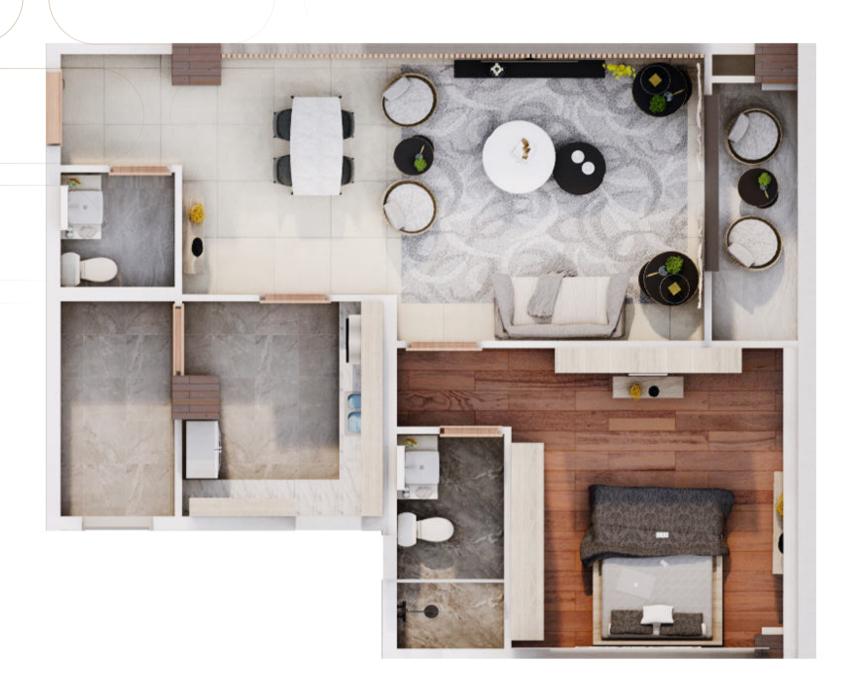

LOCATION THAT FASCINATE YOU MORE

Located in the heart of Muscat, Asma Residence is an oasis of comfort and luxury. Asma Residence is blessed with all necessary amenities at walking distance. Be it Mall of Oman or Muscat Private Hospital, Al Ameen Mosque or Muscat Expressway, even Bausher sands for your weekend dune bashing thrills are all located within a 5 minutes radius of Asma Residence.



# SMART LIVING EASY LIVING

At Asma Residence, we include state-of-the-art living style like smart home system, in-built vacum cleaner which guarantees home convenience at your finger tips.





# SMARIANGS PARIANGS



# SMARI HOME



# 







## BASEMENI PARINGS



## GROUND FLOR

WITH COMMERCIAL ACTIVITIES



# FIRSIO FIRSTON



# البننهاوس



# 









#### TYPEA

Living Area 77.40 m²









## TYPEB

Living Area 80.35 m²

















### TYPEC

Living Area 80.35 m<sup>2</sup>















### TYPED

Living Area 87.48 m²









## TYPEE

Living Area 109.80 m<sup>2</sup>

















## TYPEF

Living Area 95.54 m<sup>2</sup>















### TYPEG

Living Area 95.54 m<sup>2</sup>















## TYPEH

Living Area 109.80 m²