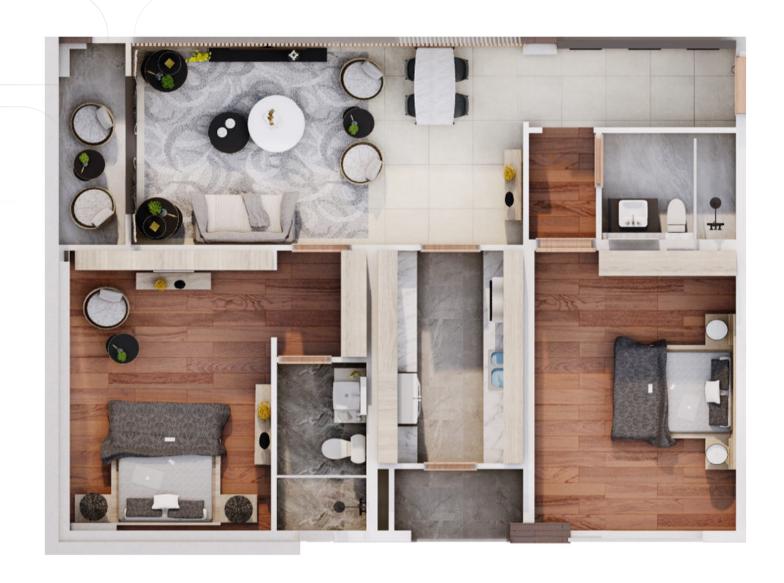

hing thrills are all located within a 5 minutes radius of Asma Residence.



# SMART LIVING EASY LIVING

At Asma Residence, we include state-of-the-art living style like smart home system, in-built vacum cleaner which guarantees home convenience at your finger tips.





# SMARIANGS PARIANGS



# SMARI HOME



# 







## BASEMENI PARINGS



## GROUND FLOR

WITH COMMERCIAL ACTIVITIES



# FIRSIO FIRSTON



# البننهاوس



# 









#### TYPEA

Living Area 77.40 m²









## TYPEB

Living Area 80.35 m²

















### TYPEC

Living Area 80.35 m<sup>2</sup>















### TYPED

Living Area 87.48 m²









## TYPEE

Living Area 109.80 m<sup>2</sup>

















## TYPEF

Living Area 95.54 m<sup>2</sup>















### TYPEG

Living Area 95.54 m<sup>2</sup>















## TYPEH

Living Area 109.80 m²