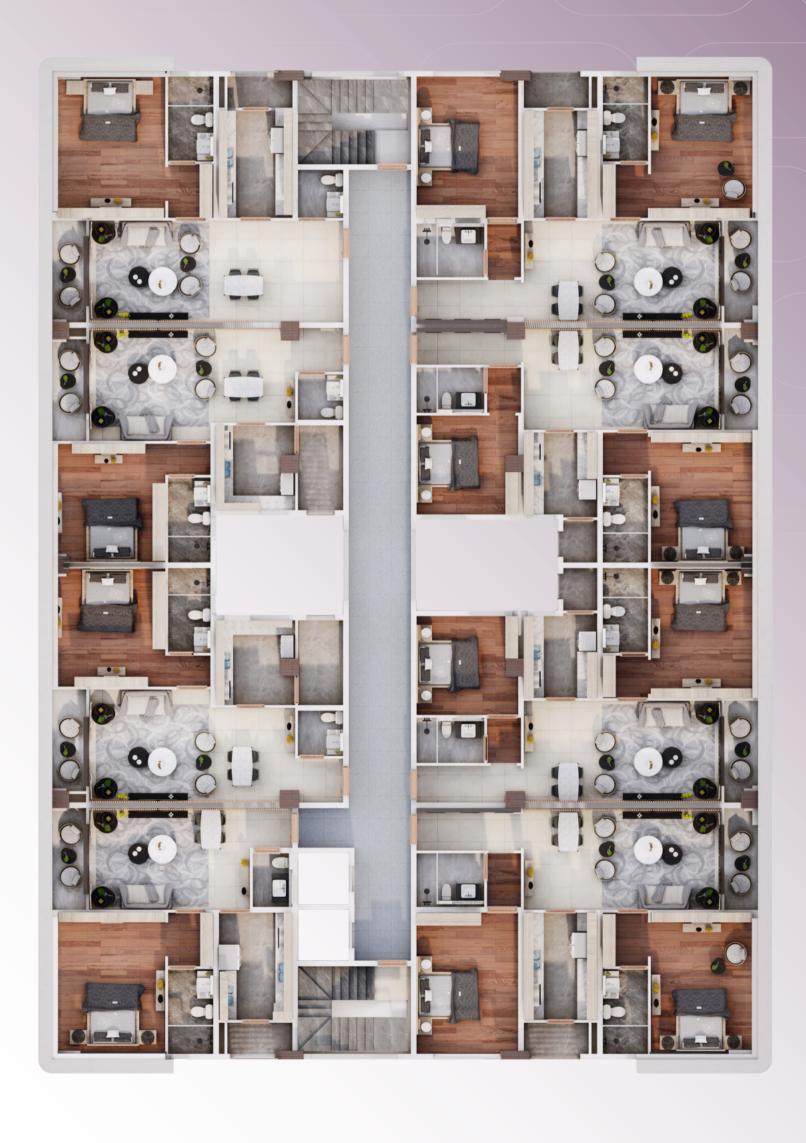

# CRAFTED TO PERFECTION, FOR THE DISCERNING EFW

Asma Residence holds 47 units designed to cater to the varying needs and visions of our patrons.

Our unit mix comprises one bedroom and two bedrooms apartments.

#### TYPEA

Living Area 77.40 m²

## TYPEB

Living Area 80.35 m²

### TYPEC

Living Area 80.35 m<sup>2</sup>

### TYPED

Living Area 87.48 m²

## TYPEE

Living Area 109.80 m<sup>2</sup>

## TYPEF

Living Area 95.54 m<sup>2</sup>

### TYPEG

Living Area 95.54 m<sup>2</sup>

## TYPEH

Living Area 109.80 m²