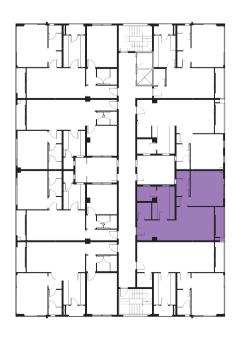

#### TYPEA

Living Area 77.40 m²

## TYPEB

Living Area 80.35 m²

### TYPEC

Living Area 80.35 m<sup>2</sup>

### TYPED

Living Area 87.48 m²

## TYPEE

Living Area 109.80 m<sup>2</sup>

## TYPEF

Living Area 95.54 m<sup>2</sup>

### TYPEG

Living Area 95.54 m<sup>2</sup>

## TYPEH

Living Area 109.80 m²