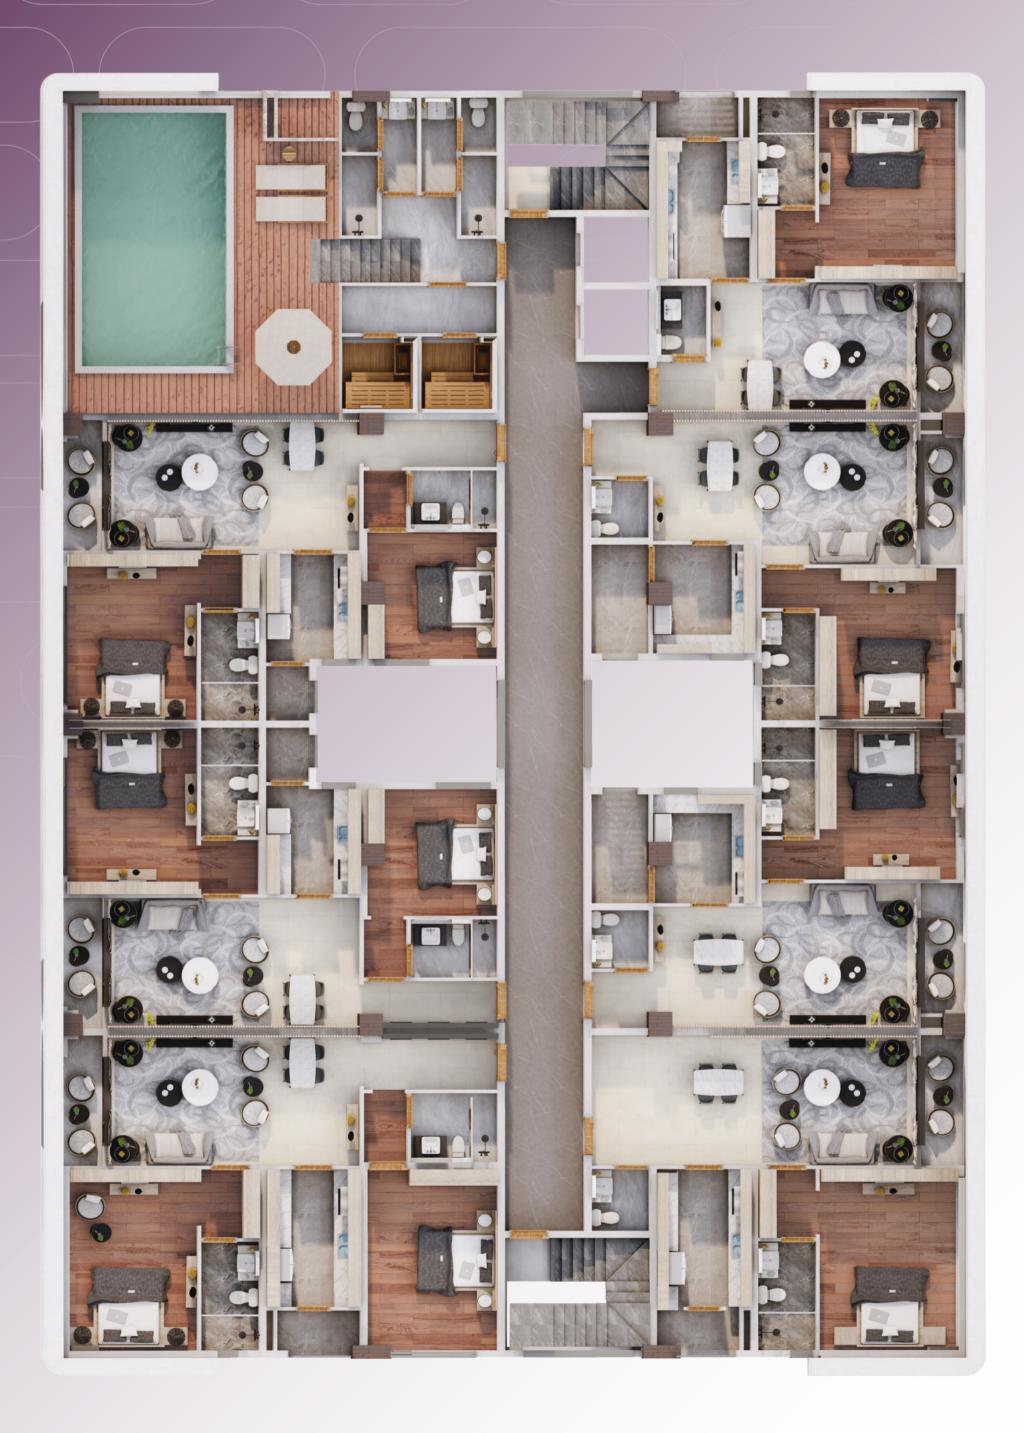

# CRAFTED TO PERFECTION, FOR THE DISCERNING EFW

Asma Residence holds 47 units designed to cater to the varying needs and visions of our patrons.

Our unit mix comprises one bedroom and two bedrooms apartments.

# SMART LIVING EASY LIVING

At Asma Residence, we include state-of-the-art living style like smart home system, in-built vacum cleaner which guarantees home convenience at your finger tips.

## GROUND FLOR

WITH COMMERCIAL ACTIVITIES