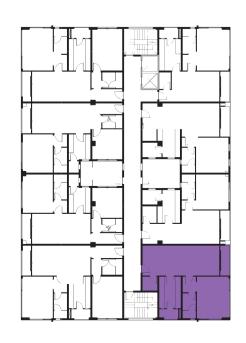

## TYPEE

Living Area 109.80 m<sup>2</sup>

## TYPEF

Living Area 95.54 m<sup>2</sup>

### TYPEG

Living Area 95.54 m<sup>2</sup>

## TYPEH

Living Area 109.80 m²