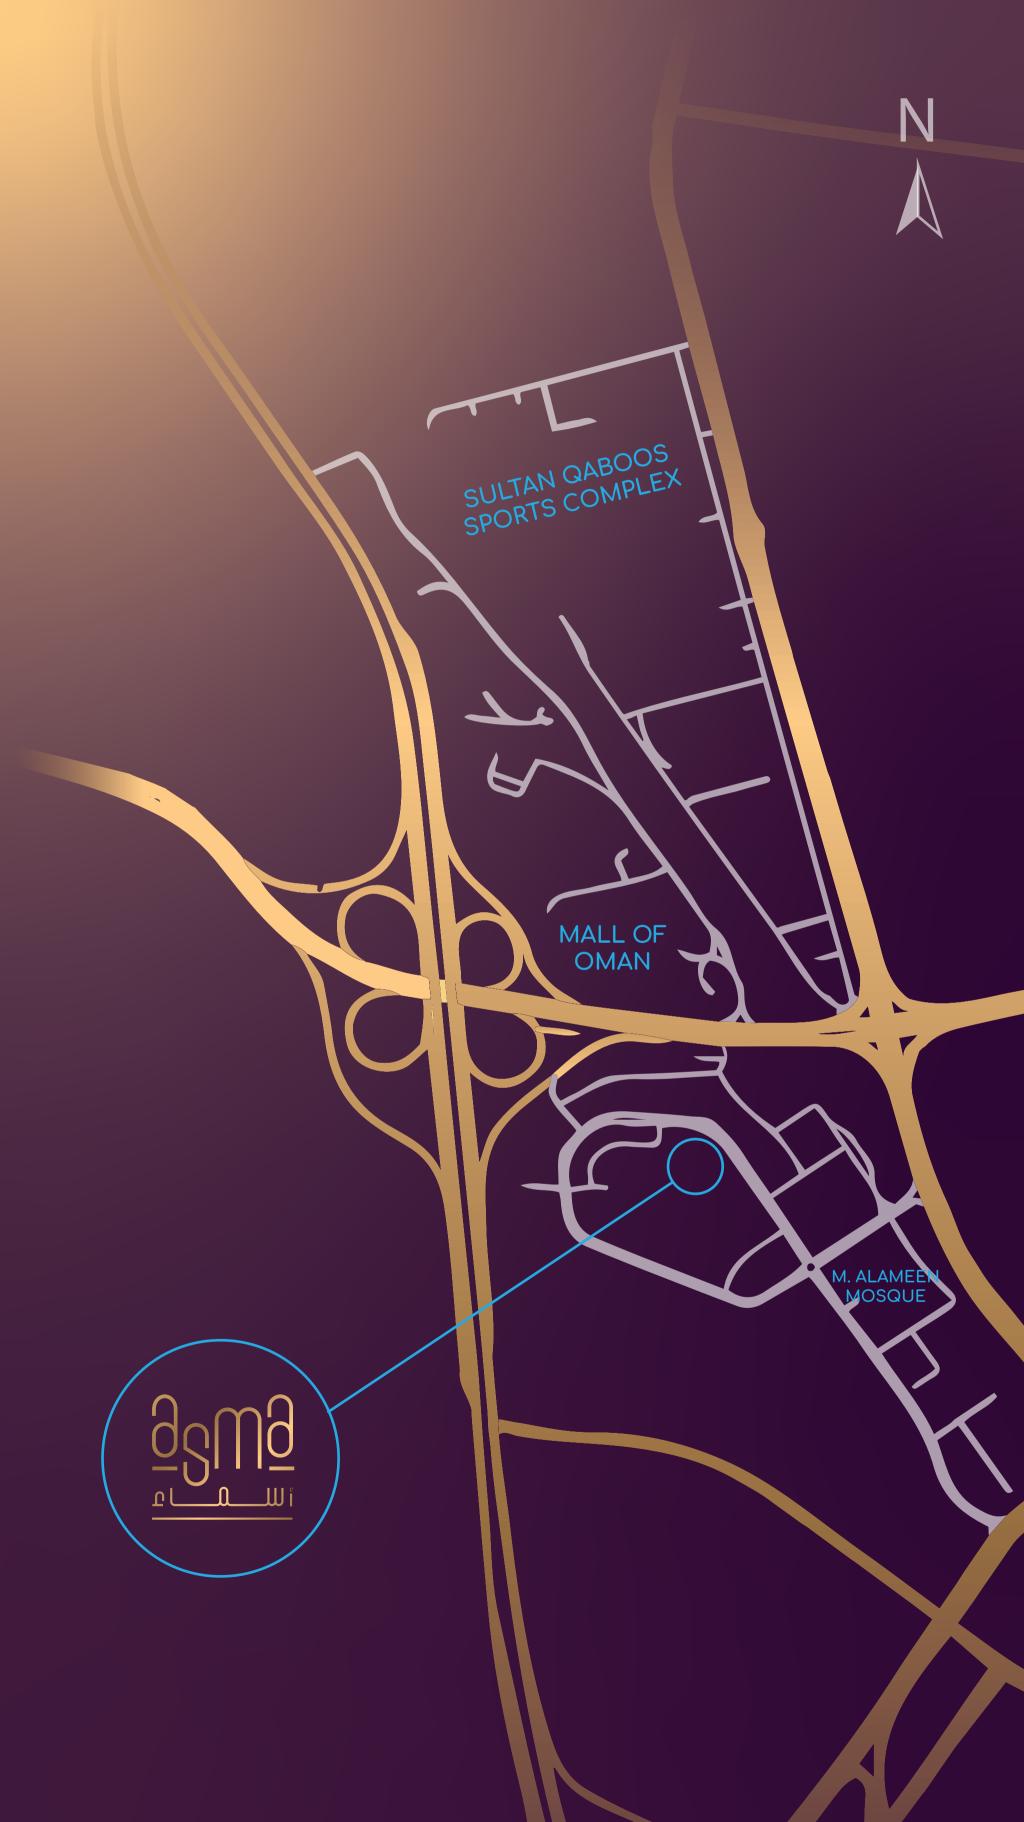

# A LOCATION THAT FASCINATE YOU MORE

Located in the heart of Muscat, Asma Residence is an oasis of comfort and luxury. Asma Residence is blessed with all necessary amenities at walking distance. Be it Mall of Oman or Muscat Private Hospital, Al Ameen Mosque or Muscat Expressway, even Bausher sands for your weekend dune bashing thrills are all located within a 5 minutes radius of Asma Residence.