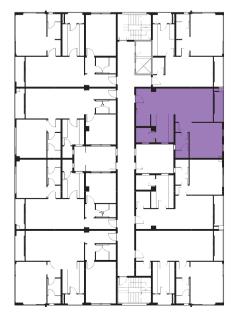

n the heart of Muscat, Asma Residence is an oasis of comfort and luxury. Asma Residence is blessed with all necessary amenities at walking distance. Be it Mall of Oman or Muscat Private Hospital, Al Ameen Mosque or Muscat Expressway, even Bausher sands for your weekend dune bashing thrills are all located within a 5 minutes radius of Asma Residence.



# SMART LIVING EASY LIVING

At Asma Residence, we include state-of-the-art living style like smart home system, in-built vacum cleaner which guarantees home convenience at your finger tips.





# SMARIANGS PARIANGS



# SMARI HOME



# 







## BASEMENI PARINGS



## GROUND FLOR

WITH COMMERCIAL ACTIVITIES



# FIRSIO FIRSTON



# البننهاوس



# 









#### TYPEA

Living Area 77.40 m²









## TYPEB

Living Area 80.35 m²

















### TYPEC

Living Area 80.35 m<sup>2</sup>















### TYPED

Living Area 87.48 m²









## TYPEE

Living Area 109.80 m<sup>2</sup>

















## TYPEF

Living Area 95.54 m<sup>2</sup>















### TYPEG

Living Area 95.54 m<sup>2</sup>















## TYPEH

Living Area 109.80 m²