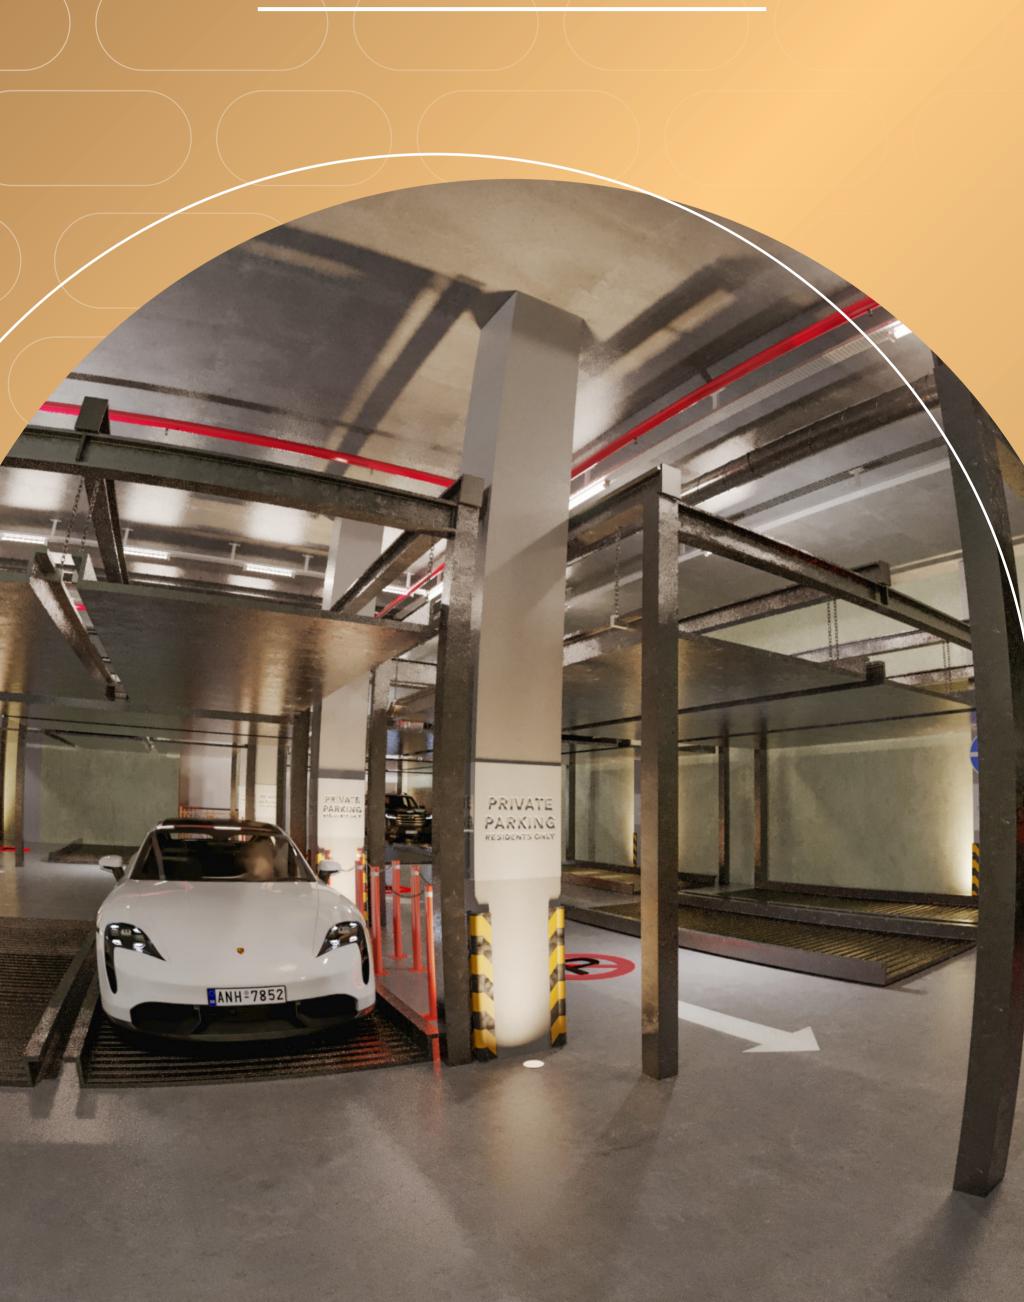

DISCERNING EFW

Asma Residence holds 47 units designed to cater to the varying needs and visions of our patrons.

Our unit mix comprises one bedroom and two bedrooms apartments.



# A LOCATION THAT FASCINATE YOU MORE

Located in the heart of Muscat, Asma Residence is an oasis of comfort and luxury. Asma Residence is blessed with all necessary amenities at walking distance. Be it Mall of Oman or Muscat Private Hospital, Al Ameen Mosque or Muscat Expressway, even Bausher sands for your weekend dune bashing thrills are all located within a 5 minutes radius of Asma Residence.



# SMART LIVING EASY LIVING

At Asma Residence, we include state-of-the-art living style like smart home system, in-built vacum cleaner which guarantees home convenience at your finger tips.





# SMARIANGS PARIANGS



# SMARI HOME



# 







## BASEMENI PARINGS



## GROUND FLOR

WITH COMMERCIAL ACTIVITIES



# FIRSIO FIRSTON



# البننهاوس



# 









#### TYPEA

Living Area 77.40 m²









## TYPEB

Living Area 80.35 m²

















### TYPEC

Living Area 80.35 m<sup>2</sup>















### TYPED

Living Area 87.48 m²









## TYPEE

Living Area 109.80 m<sup>2</sup>

















## TYPEF

Living Area 95.54 m<sup>2</sup>















### TYPEG

Living Area 95.54 m<sup>2</sup>















## TYPEH

Living Area 109.80 m²