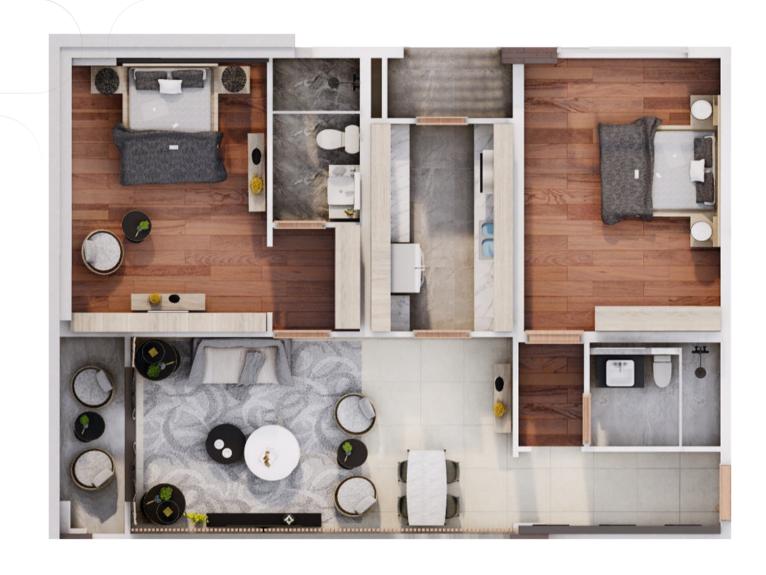

## TYPEE

Living Area 109.80 m<sup>2</sup>

## TYPEF

Living Area 95.54 m<sup>2</sup>

### TYPEG

Living Area 95.54 m<sup>2</sup>

## TYPEH

Living Area 109.80 m²