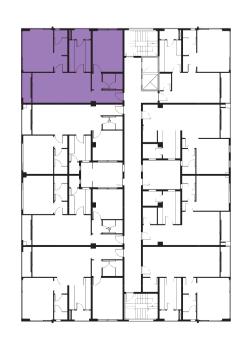

#### TYPEA

Living Area 77.40 m²

## TYPEB

Living Area 80.35 m²

### TYPEC

Living Area 80.35 m<sup>2</sup>

### TYPED

Living Area 87.48 m²

## TYPEE

Living Area 109.80 m<sup>2</sup>

## TYPEF

Living Area 95.54 m<sup>2</sup>

### TYPEG

Living Area 95.54 m<sup>2</sup>

## TYPEH

Living Area 109.80 m²