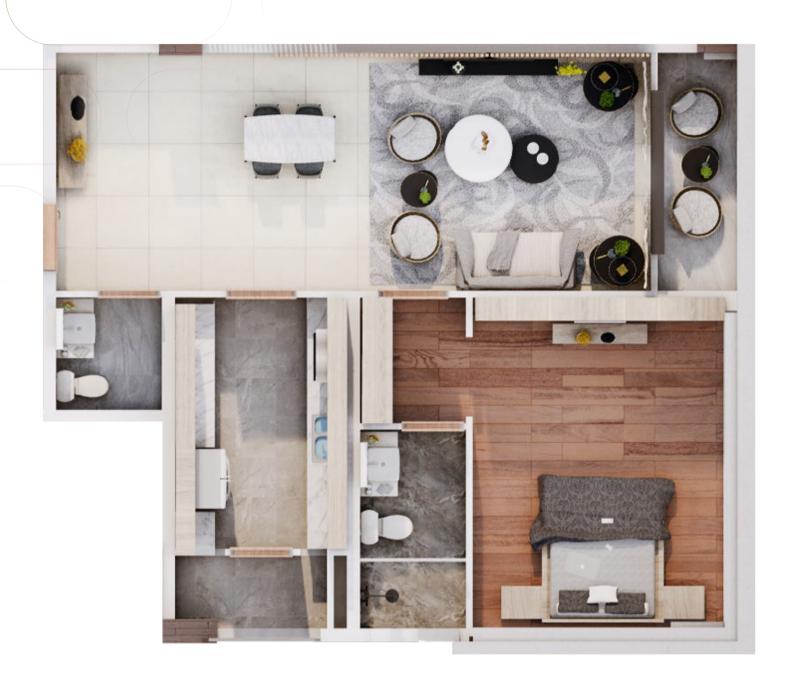

#### TYPEA

Living Area 77.40 m²

## TYPEB

Living Area 80.35 m²

### TYPEC

Living Area 80.35 m<sup>2</sup>

### TYPED

Living Area 87.48 m²