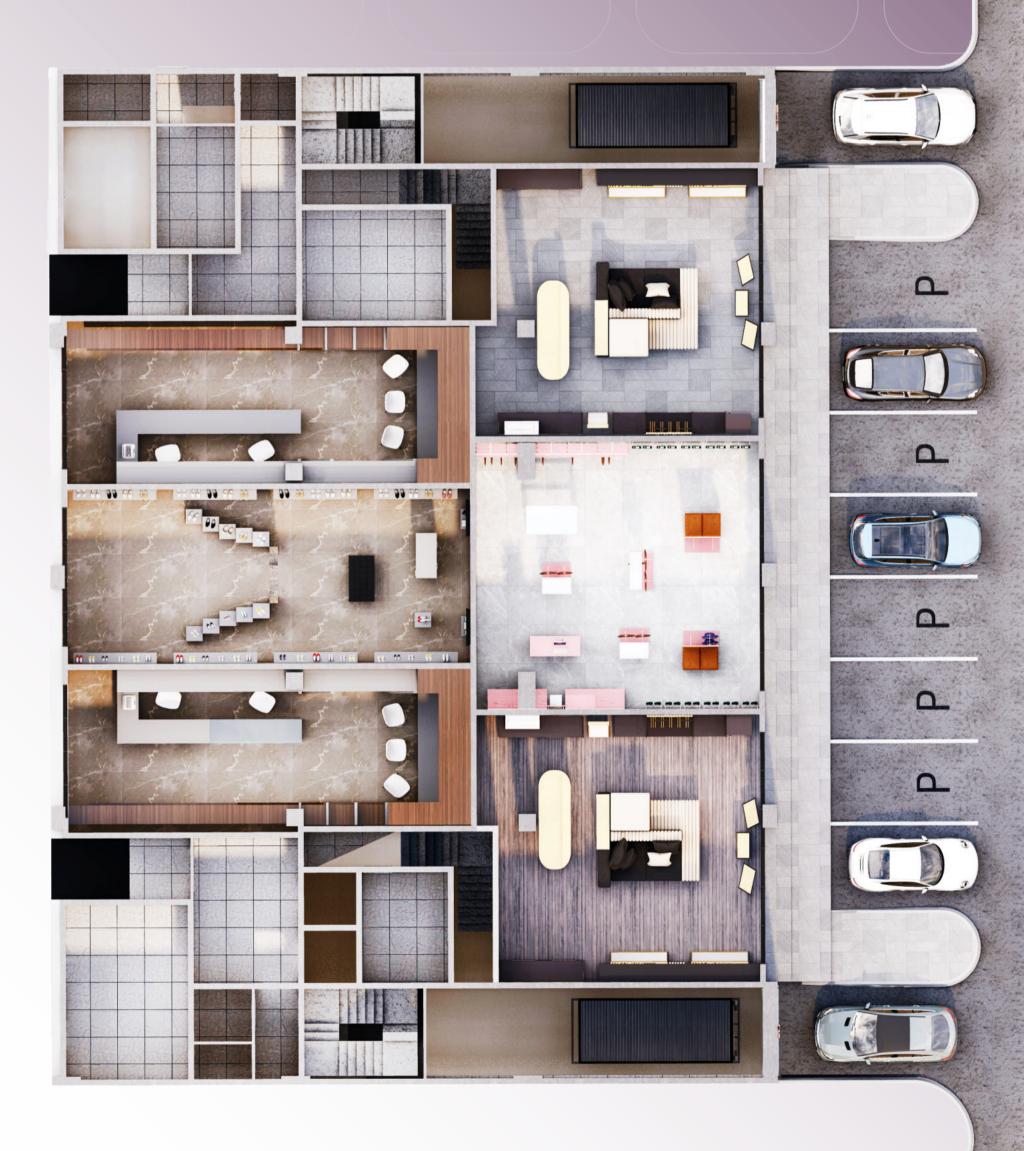

s of our patrons.

Our unit mix comprises one bedroom and two bedrooms apartments.



# A LOCATION THAT FASCINATE YOU MORE

Located in the heart of Muscat, Asma Residence is an oasis of comfort and luxury. Asma Residence is blessed with all necessary amenities at walking distance. Be it Mall of Oman or Muscat Private Hospital, Al Ameen Mosque or Muscat Expressway, even Bausher sands for your weekend dune bashing thrills are all located within a 5 minutes radius of Asma Residence.



# SMART LIVING EASY LIVING

At Asma Residence, we include state-of-the-art living style like smart home system, in-built vacum cleaner which guarantees home convenience at your finger tips.





# SMARIANGS PARIANGS



# SMARI HOME



# 







## BASEMENI PARINGS



## GROUND FLOR

WITH COMMERCIAL ACTIVITIES



# FIRSIO FIRSTON



# البننهاوس



# 









#### TYPEA

Living Area 77.40 m²









## TYPEB

Living Area 80.35 m²

















### TYPEC

Living Area 80.35 m<sup>2</sup>















### TYPED

Living Area 87.48 m²









## TYPEE

Living Area 109.80 m<sup>2</sup>

















## TYPEF

Living Area 95.54 m<sup>2</sup>















### TYPEG

Living Area 95.54 m<sup>2</sup>















## TYPEH

Living Area 109.80 m²