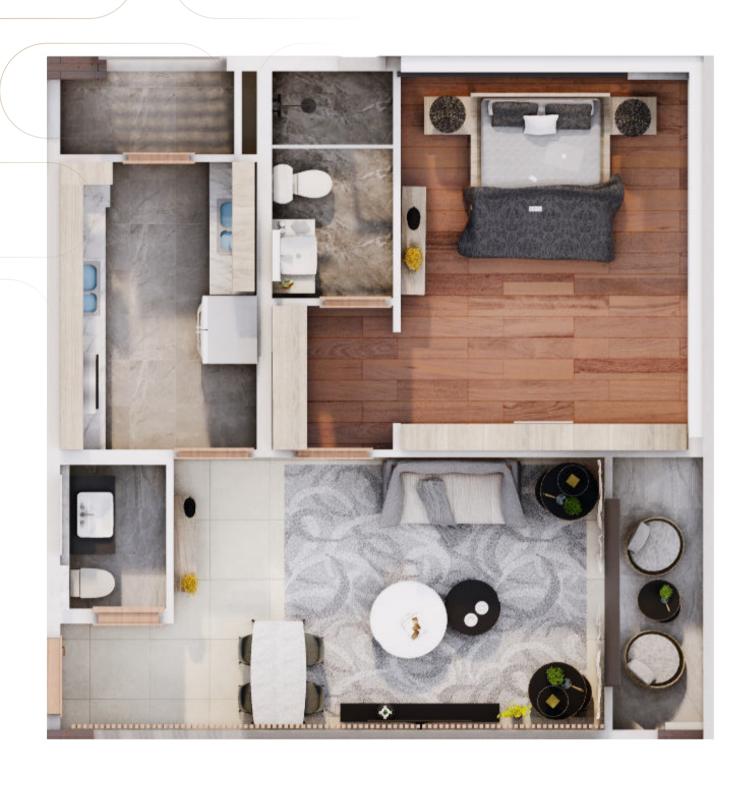

edroom and two bedrooms apartments.



# A LOCATION THAT FASCINATE YOU MORE

Located in the heart of Muscat, Asma Residence is an oasis of comfort and luxury. Asma Residence is blessed with all necessary amenities at walking distance. Be it Mall of Oman or Muscat Private Hospital, Al Ameen Mosque or Muscat Expressway, even Bausher sands for your weekend dune bashing thrills are all located within a 5 minutes radius of Asma Residence.



# SMART LIVING EASY LIVING

At Asma Residence, we include state-of-the-art living style like smart home system, in-built vacum cleaner which guarantees home convenience at your finger tips.





# SMARIANGS PARIANGS



# SMARI HOME



# 







## BASEMENI PARINGS



## GROUND FLOR

WITH COMMERCIAL ACTIVITIES



# FIRSIO FIRSTON



# البننهاوس



# 









#### TYPEA

Living Area 77.40 m²









## TYPEB

Living Area 80.35 m²

















### TYPEC

Living Area 80.35 m<sup>2</sup>















### TYPED

Living Area 87.48 m²









## TYPEE

Living Area 109.80 m<sup>2</sup>

















## TYPEF

Living Area 95.54 m<sup>2</sup>















### TYPEG

Living Area 95.54 m<sup>2</sup>















## TYPEH

Living Area 109.80 m²